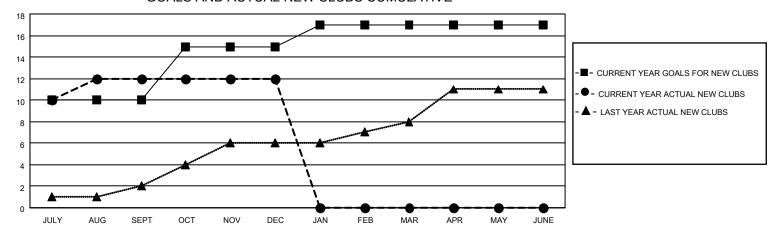

### GOALS AND ACTUAL NEW CLUBS CUMULATIVE

## District 315A2

| Clubs                 |               |           |               | Members               |                        |                         |                                                    |
|-----------------------|---------------|-----------|---------------|-----------------------|------------------------|-------------------------|----------------------------------------------------|
| RESULTS FOR 2021-2022 |               |           |               | RESULTS FOR 2021-2022 |                        |                         |                                                    |
| QUARTER               | NEW CLUB GOAL | NEW CLUBS | DROPPED CLUBS | QUARTER MEM           | BER GROWTH NET<br>GOAL | MEMBER GROWTH<br>ACTUAL | DROPPED<br>MEMBERS ACTUAL<br>(including transfers) |
| JULY/AUG/SEPT         | 10            | 12        | 26            | JULY/AUG/SEPT         | 20                     | 477                     | 527                                                |
| OCT/NOV/DEC           | 5             | 0         | 1             | OCT/NOV/DEC           | 100                    | 63                      | 95                                                 |
| JAN/FEB/MAR           | 2             | 0         | 0             | JAN/FEB/MAR           | 50                     | 0                       | 0                                                  |
| APR/MAY/JUNE          | 0             | 0         | 0             | APR/MAY/JUNE          | 20                     | 0                       | 0                                                  |