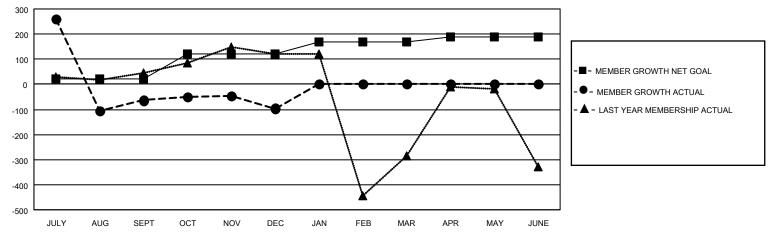

### GOALS AND ACTUAL MEMBERS CUMULATIVE

| DROPPED CLUBS: 27 |     | 51 CLUBS OF 113 ADDED 1 OR<br>MORE NEW MEMBERS | GENDER DISTRIBUTION             |                                |  |
|-------------------|-----|------------------------------------------------|---------------------------------|--------------------------------|--|
|                   |     | NORE NEW WEINBERS                              | MALE<br>FEMALE                  | 1,603 (73.70%)<br>572 (26.30%) |  |
| DROPPED MEMBERS   |     |                                                | NON BINARY PREFER NOT TO ANSWER | 0 (0.00%)<br>0 (0.00%)         |  |
| DECEASED          | 7   |                                                | THEFER NOT TO ANSWER            | 0 (0.0070)                     |  |
| CLUB CANCELLED    | 431 | CLICK HERE FOR CUMULATIVE                      | TOTAL FAMILY UNIT MEMBERS       | 1,454                          |  |
| OTHER             | 184 | MEMBERSHIP DATA                                |                                 |                                |  |
| TOTAL             | 622 |                                                | FAMILY MEMBERS PAYING HAI       | LF DUES 1,071                  |  |

## District 315A2

| Clubs                 |               |           |               | Members               |                        |                         |                                                    |
|-----------------------|---------------|-----------|---------------|-----------------------|------------------------|-------------------------|----------------------------------------------------|
| RESULTS FOR 2021-2022 |               |           |               | RESULTS FOR 2021-2022 |                        |                         |                                                    |
| QUARTER               | NEW CLUB GOAL | NEW CLUBS | DROPPED CLUBS | QUARTER MEM           | BER GROWTH NET<br>GOAL | MEMBER GROWTH<br>ACTUAL | DROPPED<br>MEMBERS ACTUAL<br>(including transfers) |
| JULY/AUG/SEPT         | 10            | 12        | 26            | JULY/AUG/SEPT         | 20                     | 477                     | 527                                                |
| OCT/NOV/DEC           | 5             | 0         | 1             | OCT/NOV/DEC           | 100                    | 63                      | 95                                                 |
| JAN/FEB/MAR           | 2             | 0         | 0             | JAN/FEB/MAR           | 50                     | 0                       | 0                                                  |
| APR/MAY/JUNE          | 0             | 0         | 0             | APR/MAY/JUNE          | 20                     | 0                       | 0                                                  |